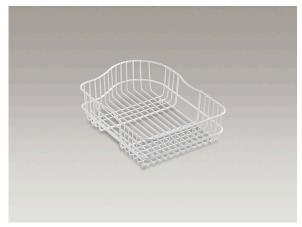

# Hartland® Sink Basket K-6603R

#### **Features**

- Fits in the right bowl of the K-5818 Hartland kitchen sink.
- Helps protect sink surface from daily wear.
- Dishwasher-safe.
- Rubber feet provide added protection.

#### Material

Durable stainless steel construction.