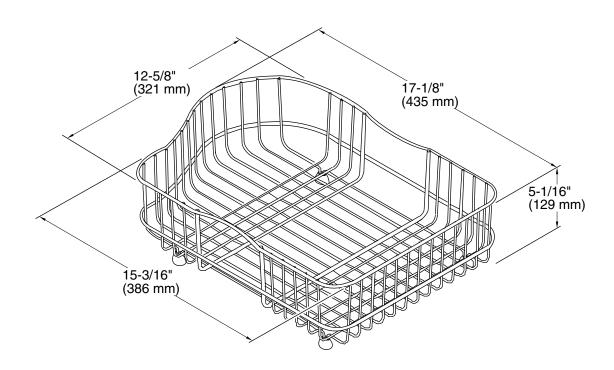

## **Technical Information**

All product dimensions are nominal.

Material: Stainless Steel